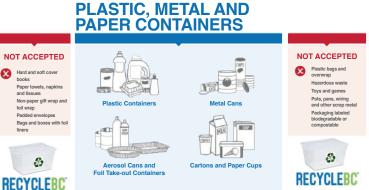

## \*EFFECTIVE JULY 1<sup>ST</sup>. 2020 BLUE BAGS ARE NO LONGER **ACCEPTED UNDER RECYCLE BC REGULATIONS\***

All acceptable curbside recycling must be placed inside the clear, reusable tote provided & placed curbside on your regular garbage day on an alternating week schedule (see reverse) for collection. ONLY these 2 categories are eligible for curbside collection and must be separated by each of the 2 categories. Separate one reusable bag or container in the home for all paper & cardboard products and another for all plastic, metal and paper containers (see examples). Recyclables will be collected by category in the clear tote you have been provided on an alternating week schedule as per the reverse of this card. For example – if your garbage day is Thursday, you will place only your paper/cardboard recycling in your tote alongside your regular household garbage at the curb for collection. The next week, you'll place only your container recycling in your tote curbside and continue this alternating, weekly schedule. All recyclables must be free of food residue. Large corrugated cardboard that does not fit in your tote, is not accepted curbside but can be recycled at the designated receptacles around town or at the Eco-Depot. All other recyclable materials not accepted for curbside collection (i.e. glass, Styrofoam & plastic film) are accepted directly at the Eco-Depot. Questions? Call the District Office at (250) 672-9751 or visit: www.barriere.ca. \*\*Corrugated cardboard is NOT accepted by the TNRD in household garbage disposal. This material MUST be recycled either in your totes or on the appropriate collection day, in the cardboard receptacles, or at the Eco Depot\*\*