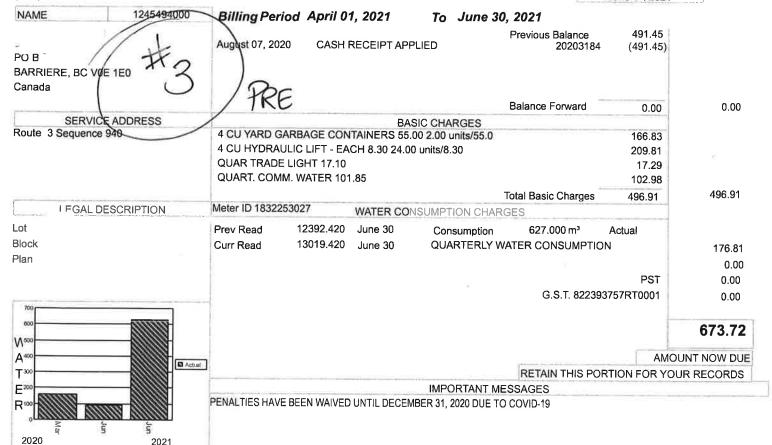

| Sample Business       | Water Fees PRE-<br>Amendment<br>(highest historical usage in<br>3yrs provided) | Resulting Water Fees<br>as it stands right now if<br>not changed (again,<br>based on highest<br>historical usage in 3yrs) | Resulting Water Fees<br>with Staff Proposed<br>Rate Amendment |
|-----------------------|--------------------------------------------------------------------------------|---------------------------------------------------------------------------------------------------------------------------|---------------------------------------------------------------|
| #1 – Restaurant/Motel | \$806.96                                                                       | \$8,556.85                                                                                                                | \$1,667.35                                                    |
| # 2 - Restaurant      | \$101.85                                                                       | \$576.85                                                                                                                  | \$144.79                                                      |
| #3 – Restaurant       | \$278.66                                                                       | \$2,776.85                                                                                                                | \$511.35                                                      |
|                       |                                                                                |                                                                                                                           |                                                               |
| # 4 – Industrial      | \$921.66                                                                       | \$9,811.85                                                                                                                | \$1,918.35                                                    |