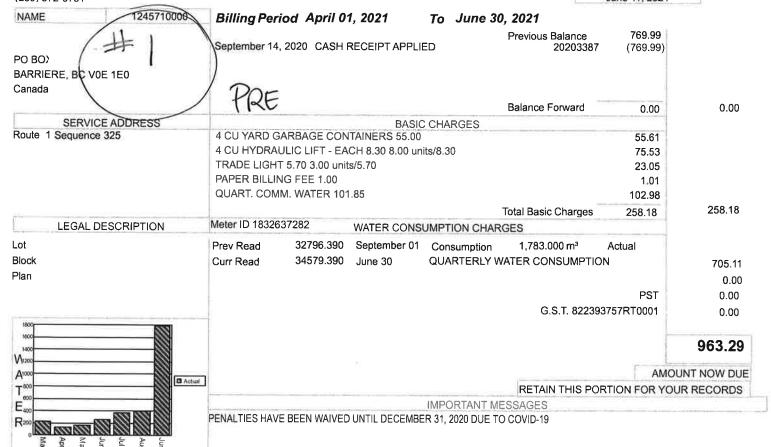

### **MOCK BILLING**

BILLING DATE June 14, 2021

1245710000 NAME Billing Period April 01, 2021 June 30, 2021 769.99 Previous Balance September 14, 2020 CASH RECEIPT APPLIED 20203387 (769.99)PO BARRIERE, BC V0E 1E0 Canada Balance Forward 0.00 0.00 SERVICE ADDRESS **BASIC CHARGES** Route 1 Sequence 325 4 CU YARD GARBAGE CONTAINERS 55.00 55.61 4 CU HYDRAULIC LIFT - EACH 8.30 8.00 units/8.30 75.53 TRADE LIGHT 5.70 3.00 units/5.70 23.05 PAPER BILLING FEE 1.00 1.01 QUART. COMM. WATER 121.85 123.20 278.40 **Total Basic Charges** 278.40 Meter ID 1832637282 LEGAL DESCRIPTION WATER CONSUMPTION CHARGES 32796.390 September 01 Consumption Lot Prev Read 1,783.000 m<sup>3</sup> Actual 34579.390 QUARTERLY WATER CONSUMPTION Block June 30 Curr Read 8,435.00 Plan 0.00 **PST** 0.00 G.S.T. 822393757RT0001 0.00 8,713.40 AMOUNT NOW DUE Actual RETAIN THIS PORTION FOR YOUR RECORDS IMPORTANT MESSAGES PENALTIES HAVE BEEN WAIVED UNTIL DECEMBER 31, 2020 DUE TO COVID-19 Ē 2020 2021