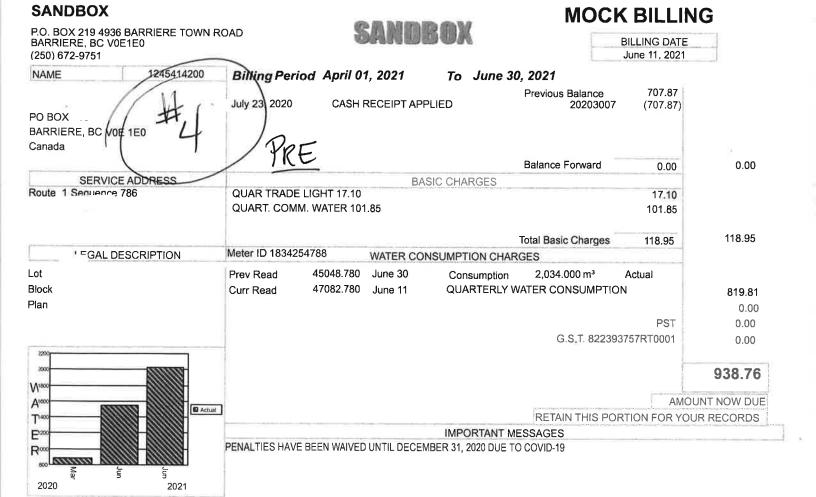

| Sample Business       | Water Fees PRE-<br>Amendment<br>(highest historical usage in<br>3yrs provided) | Resulting Water Fees<br>as it stands right now if<br>not changed (again,<br>based on highest<br>historical usage in 3yrs) | Resulting Water Fees<br>with Staff Proposed<br>Rate Amendment |
|-----------------------|--------------------------------------------------------------------------------|---------------------------------------------------------------------------------------------------------------------------|---------------------------------------------------------------|
| #1 – Restaurant/Motel | \$806.96                                                                       | \$8,556.85                                                                                                                | \$1,667.35                                                    |
| # 2 - Restaurant      | \$101.85                                                                       | \$576.85                                                                                                                  | \$144.79                                                      |
| #3 – Restaurant       | \$278.66                                                                       | \$2,776.85                                                                                                                | \$511.35                                                      |
|                       |                                                                                |                                                                                                                           |                                                               |
| # 4 – Industrial      | \$921.66                                                                       | \$9,811.85                                                                                                                | \$1,918.35                                                    |