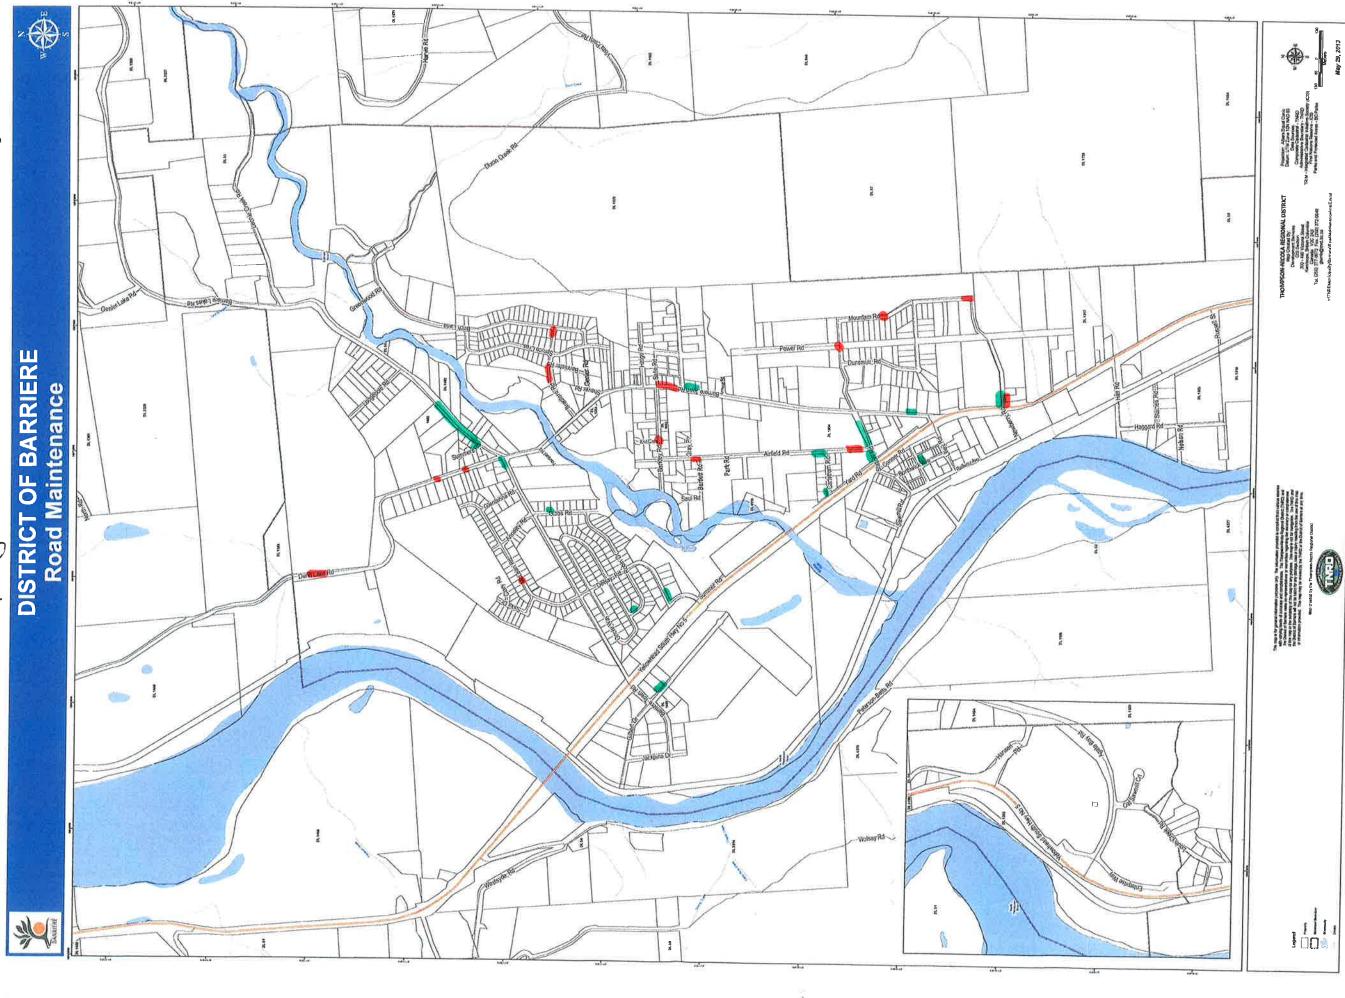

Pregram Road Maintenance 2023 Spring

- Drainage + Ditching

Road + Shoulder Repairs

## **2023 Road Maintenance Program**

| Treatment                                        | Location                                                                                                                                                                                                                                                                                           | Completed |
|--------------------------------------------------|----------------------------------------------------------------------------------------------------------------------------------------------------------------------------------------------------------------------------------------------------------------------------------------------------|-----------|
| Pothole Repair                                   | Dunn Lake Road – multiple locations Bradford Rd 439 McLean Road Parallel parking on BTR at Post Office Mountain Road                                                                                                                                                                               |           |
| Overlays & Patching                              | Kivi Crescent & Barkley Road 4510 BTR 4403 Airfield Road 4603 Airfield Road Mountain Road at Dunsmuir Post office parking on BTR Valve box at intersection of Mountain Rd & Hwy 5                                                                                                                  |           |
| Ditching                                         | Intersection of Station Rd & Airfield Rd 4779 Gibbs Road 317 Robin Drive 4364 BTR 4808 BTR 342 Deejay Road Intersection of Kamloops St & Borthwick Ave 405 Carlstrom Road Northside of Barriere Lakes Rd between 661 BLR and Summers Road Mountain Road at Hwy 5 BTR at Dixon Creek Rd — east side |           |
| Shoulder Repair                                  | Bradford Road<br>Airfield Road<br>Mountain Road at Hwy 5                                                                                                                                                                                                                                           |           |
| Drainage Modifications                           | Station Road across from restaurant                                                                                                                                                                                                                                                                |           |
| Drywell Installation<br>(surface water disposal) | 629 Barriere Lakes Road Airfield Rd & Carlstrom Road (Terry's Place)                                                                                                                                                                                                                               |           |