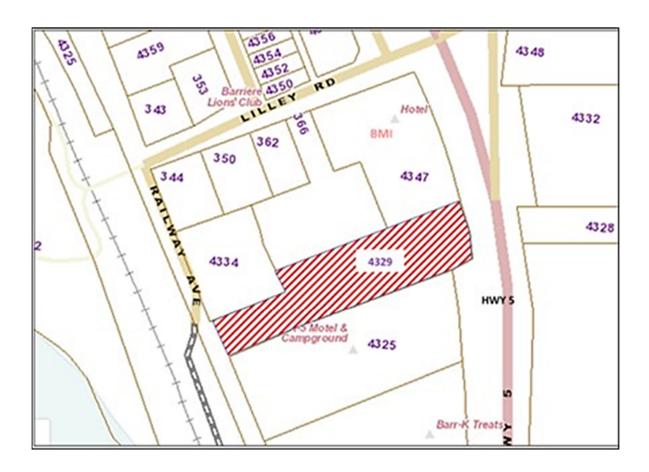

AND WHEREAS the desirable changes in uses of Land and Buildings have been considered;

NOW THEREFORE, the Council of the District of Barriere, in open meeting assembled, enacts as follows:

- 1. **CITATION** 
  - 1.1 This bylaw may be cited as "Zoning Bylaw No.111, Amendment Bylaw No. 208".
- 2. **PURPOSE** 
  - That the Zoning classification of 4329 Yellowhead Highway (Lot 10, District Lot 1325, 2.1 KDYD, Plan KAP1746, Except Plans B2065, 2796 and H749, PID 011-373-458) shown as hatched hereto as Schedule 'A' attached to this bylaw,

is changed from C2 (Yellowhead Corridor Commercial) Zone to:

RM (Residential Multi-Family)

2.2 The map attached hereto as Schedule 'A' is incorporated in and forms part of this bylaw.

| READ A FIRST TIME this                                   | 7 <sup>th</sup> | day of <b>September</b> , <b>2021</b> |
|----------------------------------------------------------|-----------------|---------------------------------------|
| PUBLIC HEARING held this                                 | 4 <sup>th</sup> | day of October , 2021                 |
| READ A SECOND TIME this                                  | 4 <sup>th</sup> | day of October, 2021                  |
| READ A THIRD TIME this                                   | 4 <sup>th</sup> | day of October, 2021                  |
| Approved Under Section 52 of the Transportation Act this |                 |                                       |
| ADOPTED this day of                                      | , 2021          |                                       |
|                                                          |                 |                                       |
| Mavor Ward Stamer                                        |                 | Tasha Buchanan, Corporate Officer     |

## **SCHEDULE 'A'**

This Schedule 'A' is incorporated in and forms part of District of Barriere Bylaw No. 208

Certified Correct: Corporate Officer