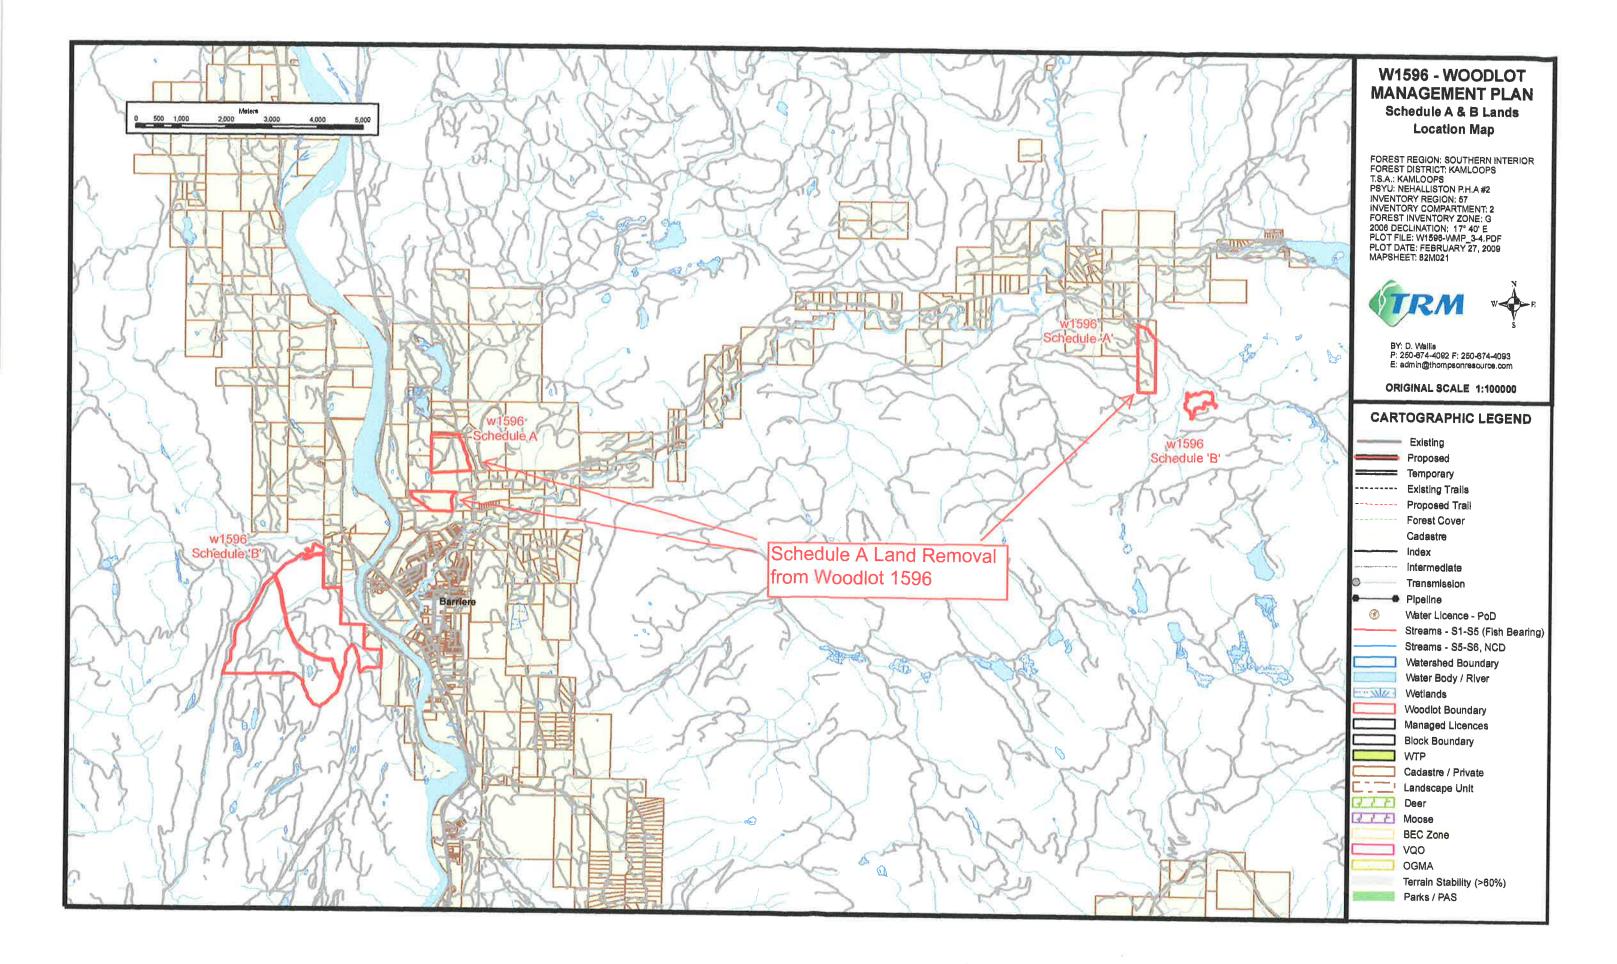

## Re: Removal of Private Land from Woodlot License 1596 (Barriere)

Dear Sir/Madam:

Please be advised that Carman Smith is proposing to remove 146.7 ha of Private Land from Woodlot License W1596. Attached is a map that illustrates the location of the current Schedule A Land.

Attachment: Woodlot Management Plan Map indicating Schedule A Land of Woodlot 1596