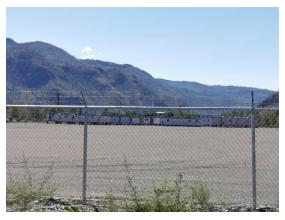

**Discussion:** An application has been submitted by the owner of 3732 Enterprise Way in the LCIP for a modular building storage, trucking and repair facility. The property consists of three lots (as indicated in the attached, outlined sketch) and is fully fenced with security, chain-link fencing around the perimeter of the three lots. There are two entrance gates: one off of Enterprise Way and the other, off of Agate Bay Road. No excavation work is planned for this development.

View from Agate Bay Road looking South

View from Enterprise Way looking East

Recommendation: That Development Permit Application DP-21-05 Fort Modular be approved as presented.

Prepared by: Tasha Buchanan, Corporate Officer