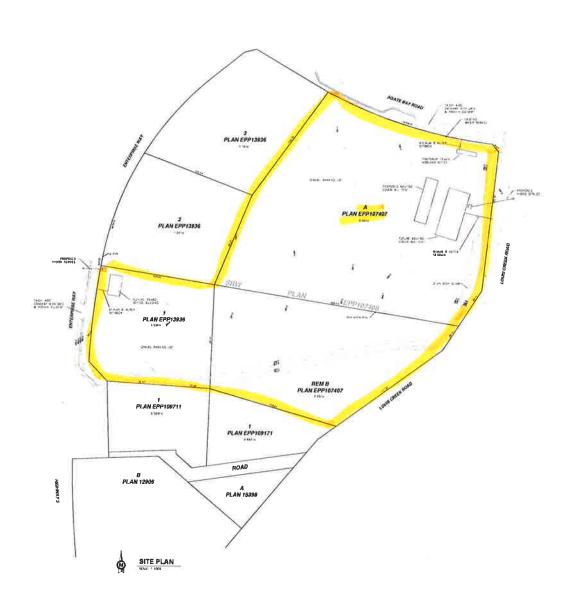

**Discussion:** An application has been submitted by the owner of 3732 Enterprise Way in the LCIP for a modular building storage, trucking and repair facility. The property consists of three lots (as indicated in the attached, outlined sketch) and is fully fenced with security, chain-link fencing around the perimeter of the three lots. There are two entrance gates: one off of Enterprise Way and the other, off of Agate Bay Road. No excavation work is planned for this development.

These three lots: Lot 1, DL 1319 KDYD, Plan EPP13936, REM Lot B, DL 1319, KDYD Plan EPP10747 and Lot A, DL 1319, KDYD Plan EPP10747 are the subject of the Development Permit Application.

No objections were returned from distributed referrals.