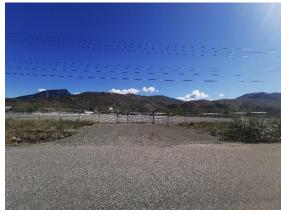

**Discussion:** An application has been submitted by the owner of 3732 Enterprise Way in the LCIP for a modular building storage, trucking and repair facility. The property consists of three lots (as indicated in the attached, outlined sketch) and is fully fenced with security, chain-link fencing around the perimeter of the three lots. There are two entrance gates: one off of Enterprise Way and the other, off of Agate Bay Road. No excavation work is planned for this development.

View from Agate Bay Road looking South

View from Enterprise Way looking East

Recommendation: That Development Permit Application DP-21-05 Fort Modular be approved as presented.

Prepared by: Tasha Buchanan, Corporate Officer